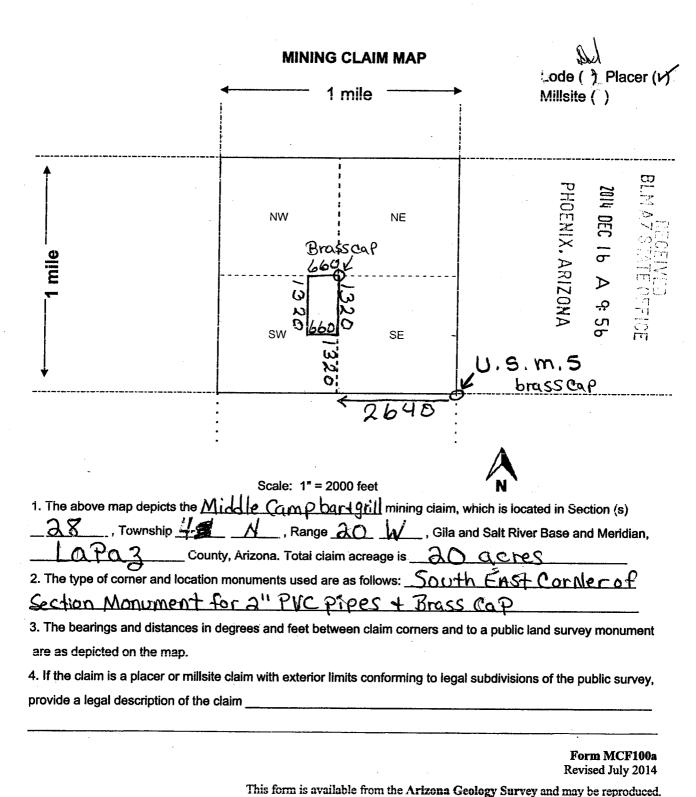

#### Mining Claim Location Notice(s) – Amendment(s) Required

Pursuant to Title 43 Code of Federal Regulations (CFR) 3832.1, the Bureau of Land Management (BLM), Arizona State Office, received your notices of location for recording mining claims. In accordance with 43 CFR 3832.12, the claims listed above cannot be accepted as filed and must be amended as noted below.

The dimensions of a lode claim must be contained within a rectangle of  $1,500 \times 600$  feet (20.66 acres). Your claim is an irregular shape that exceeds the allowable width. Therefore, you must amend your claim to the dimensions of 1,320 feet (length) x 320 feet (width).

An amendment must be filed for each claim listed above to correct the defects identified. There is a \$10 BLM processing fee for each amendment. The amendments must be received by BLM within 30 days of your receipt of this notice. If the amendments are not received within the 30 day timeframe the mining claims will be declared null and void.