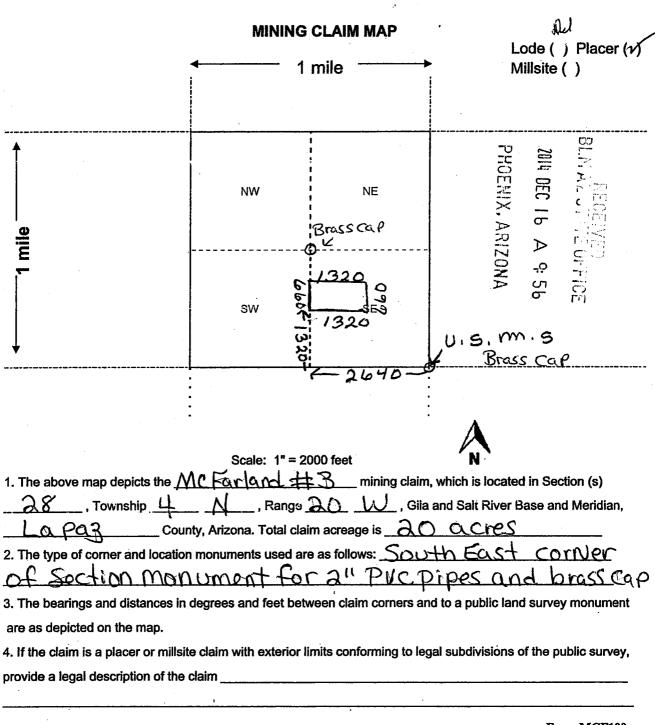

#### Mining Claim Location Notice(s) – Amendment(s) Required

Pursuant to Title 43 Code of Federal Regulations (CFR) 3832.1, the Bureau of Land Management (BLM), Arizona State Office, received your notices of location for recording mining claims. In accordance with 43 CFR 3832.12, the claims listed above cannot be accepted as filed and must be amended as noted below.

The dimensions of a lode claim must be contained within a rectangle of  $1,500 \times 600$  feet (20.66 acres). Your claim is an irregular shape that exceeds the allowable width. Therefore, you must amend your claim to the dimensions of 1,320 feet (length) x 320 feet (width).

An amendment must be filed for each claim listed above to correct the defects identified. There is a \$10 BLM processing fee for each amendment. The amendments must be received by BLM within 30 days of your receipt of this notice. If the amendments are not received within the 30 day timeframe the mining claims will be declared null and void.