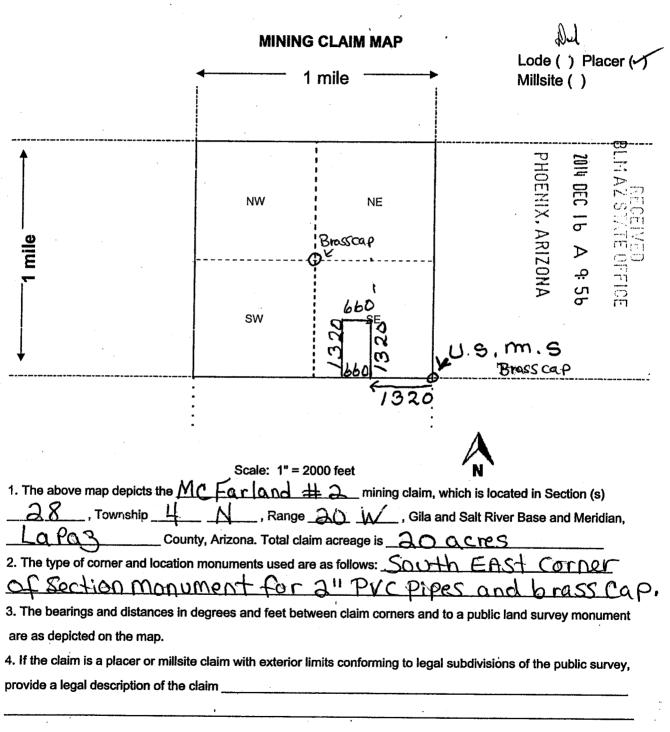

The dimensions of a lode claim must be contained within a rectangle of  $1,500 \times 600$  feet (20.66 acres). Your claim is an irregular shape that exceeds the allowable width. Therefore, you must amend your claim to the dimensions of 1,320 feet (length) x 320 feet (width).