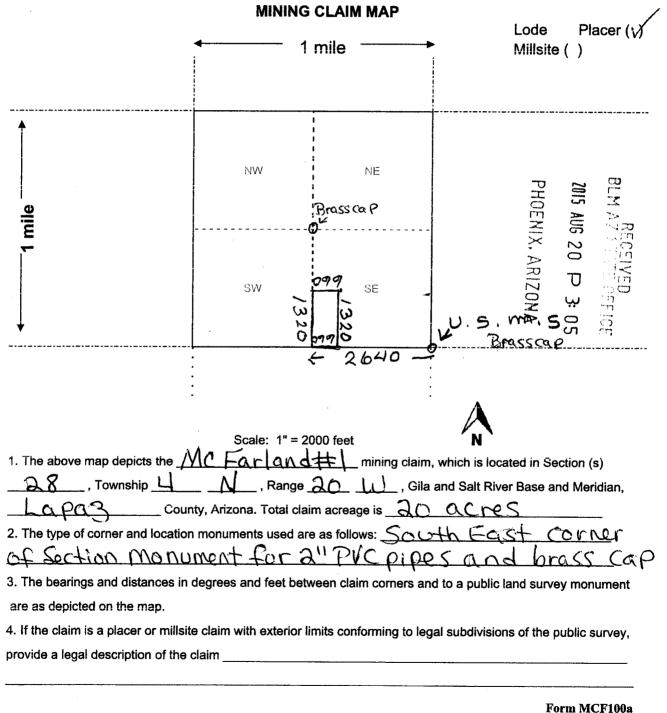

#### **NOTICE**

DANNY IOTT

106 N LAKE ST

MOUNTAIN GROVE, MO 65711-1614

This Notice Affects the Claims

Shown in the Block Below.

AMC430120 - AMC430123 MCFARLAND #1 - MCFARLAND #3, MIDDLE CAMP BAR AND GRILL

#### Mining Claim Location Notice(s) – Amendment(s) Required

Pursuant to Title 43 Code of Federal Regulations (CFR) 3832.1, the Bureau of Land Management (BLM), Arizona State Office, received your notices of location for recording mining claims. In accordance with 43 CFR 3832.12, the claims listed above cannot be accepted as filed and must be amended as noted below.

The dimensions of a lode claim must be contained within a rectangle of  $1,500 \times 600$  feet (20.66 acres). Your claim is an irregular shape that exceeds the allowable width. Therefore, you must amend your claim to the dimensions of 1,320 feet (length) x 320 feet (width).

An amendment must be filed for each claim listed above to correct the defects identified. There is a \$10 BLM processing fee for each amendment. The amendments must be received by BLM within 30 days of your receipt of this notice. If the amendments are not received within the 30 day timeframe the mining claims will be declared null and void.