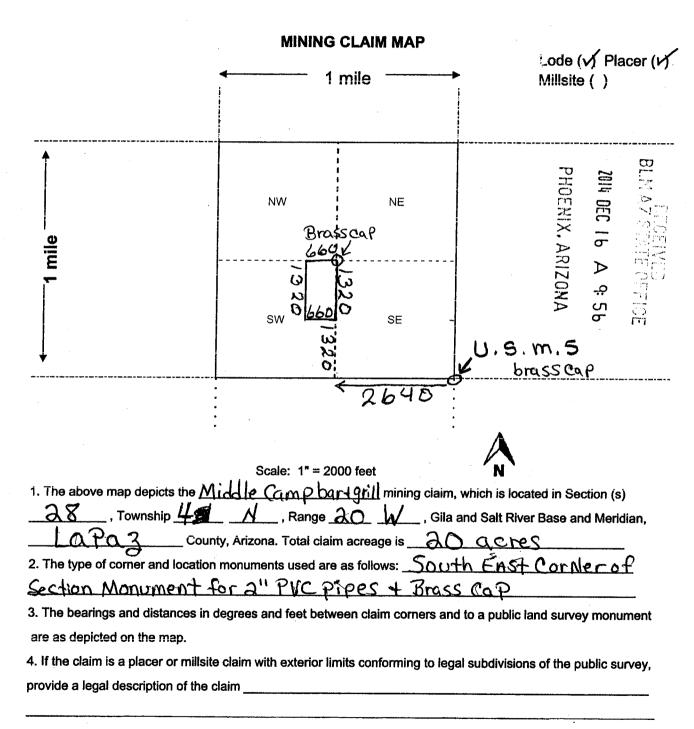

#### **NOTICE**

DANNY IOTT

106 N LAKE ST

MOUNTAIN GROVE, MO 65711-1614

This Notice Affects the Claims

Shown in the Block Below.

AMC430120 - AMC430123 MCFARLAND #1 - MCFARLAND #3, MIDDLE CAMP BAR AND GRILL

#### Mining Claim Location Notice(s) – Amendment(s) Required

Pursuant to Title 43 Code of Federal Regulations (CFR) 3832.1, the Bureau of Land Management (BLM), Arizona State Office, received your notices of location for recording mining claims. In accordance with 43 CFR 3832.12, the claims listed above cannot be accepted as filed and must be amended as noted below.

The dimensions of a lode claim must be contained within a rectangle of  $1,500 \times 600$  feet (20.66 acres). Your claim is an irregular shape that exceeds the allowable width. Therefore, you must amend your claim to the dimensions of 1,320 feet (length) x 320 feet (width).