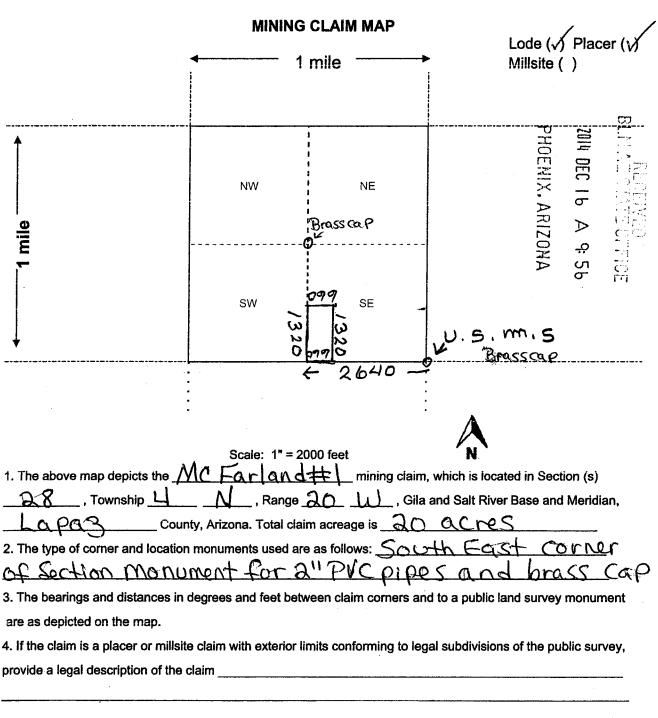

The dimensions of a lode claim must be contained within a rectangle of  $1,500 \times 600$  feet (20.66 acres). Your claim is an irregular shape that exceeds the allowable width. Therefore, you must amend your claim to the dimensions of 1,320 feet (length) x 320 feet (width).