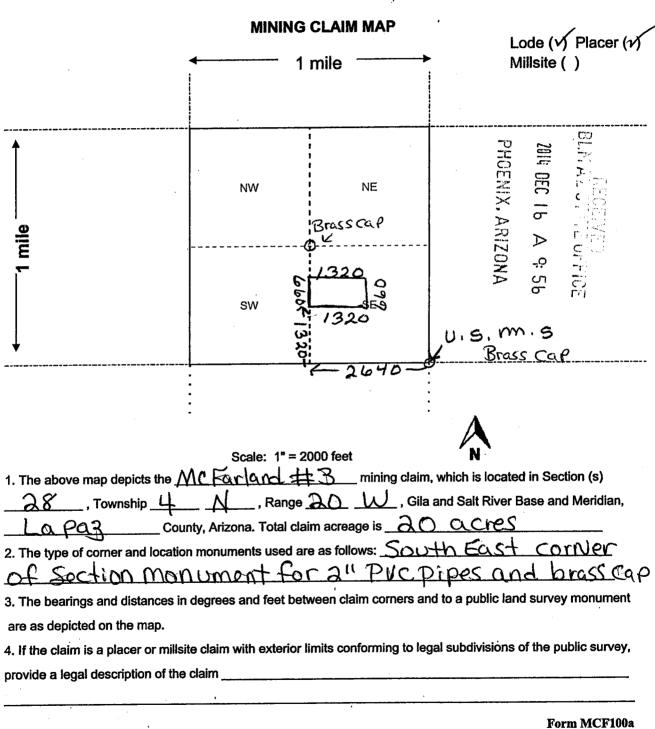

#### Mining Claim Location Notice(s) – Amendment(s) Required

Pursuant to Title 43 Code of Federal Regulations (CFR) 3832.1, the Bureau of Land Management (BLM), Arizona State Office, received your notices of location for recording mining claims. In accordance with 43 CFR 3832.12, the claims listed above cannot be accepted as filed and must be amended as noted below.

The dimensions of a lode claim must be contained within a rectangle of  $1,500 \times 600$  feet (20.66 acres). Your claim is an irregular shape that exceeds the allowable width. Therefore, you must amend your claim to the dimensions of 1,320 feet (length) x 320 feet (width).

An amendment must be filed for each claim listed above to correct the defects identified. There is a \$10 BLM processing fee for each amendment. The amendments must be received by BLM within 30 days of your receipt of this notice. If the amendments are not received within the 30 day timeframe the mining claims will be declared null and void.