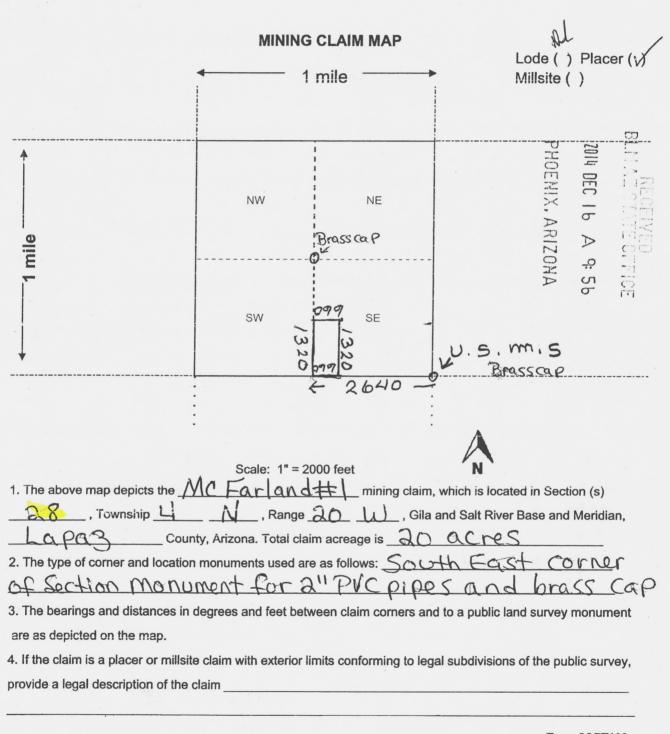

The dimensions of a lode claim must be contained within a rectangle of  $1,500 \times 600$  feet (20.66 acres). Your claim is an irregular shape that exceeds the allowable width. Therefore, you must amend your claim to the dimensions of 1,320 feet (length) x 320 feet (width).