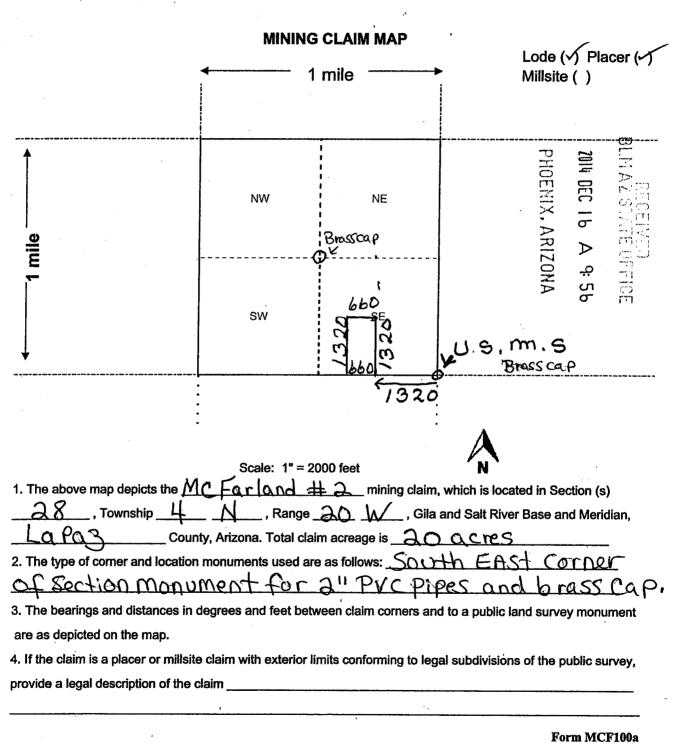

#### Mining Claim Location Notice(s) – Amendment(s) Required

Pursuant to Title 43 Code of Federal Regulations (CFR) 3832.1, the Bureau of Land Management (BLM), Arizona State Office, received your notices of location for recording mining claims. In accordance with 43 CFR 3832.12, the claims listed above cannot be accepted as filed and must be amended as noted below.

The dimensions of a lode claim must be contained within a rectangle of  $1,500 \times 600$  feet (20.66 acres). Your claim is an irregular shape that exceeds the allowable width. Therefore, you must amend your claim to the dimensions of 1,320 feet (length) x 320 feet (width).

An amendment must be filed for each claim listed above to correct the defects identified. There is a \$10 BLM processing fee for each amendment. The amendments must be received by BLM within 30 days of your receipt of this notice. If the amendments are not received within the 30 day timeframe the mining claims will be declared null and void.