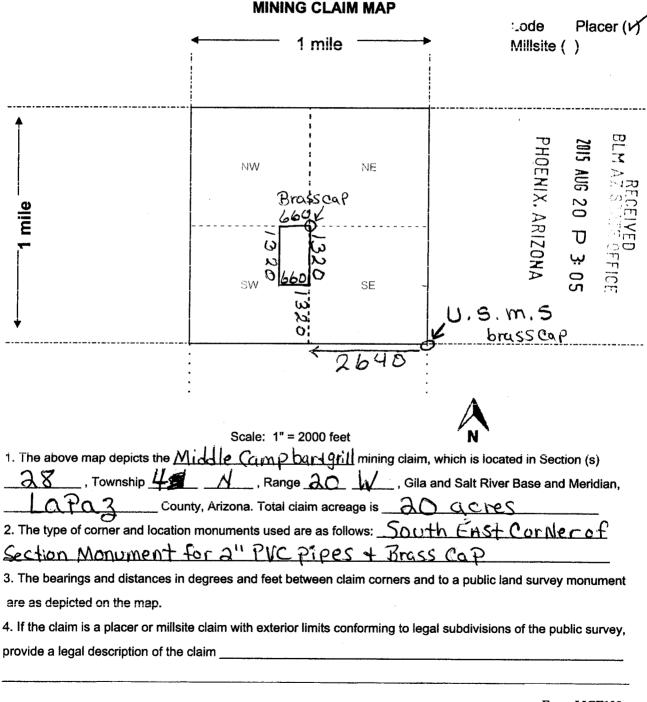

#### **NOTICE**

DANNY IOTT

106 N LAKE ST

MOUNTAIN GROVE, MO 65711-1614

This Notice Affects the Claims

Shown in the Block Below.

AMC430120 - AMC430123 MCFARLAND #1 - MCFARLAND #3, MIDDLE CAMP BAR AND GRILL

#### Mining Claim Location Notice(s) – Amendment(s) Required

Pursuant to Title 43 Code of Federal Regulations (CFR) 3832.1, the Bureau of Land Management (BLM), Arizona State Office, received your notices of location for recording mining claims. In accordance with 43 CFR 3832.12, the claims listed above cannot be accepted as filed and must be amended as noted below.

The dimensions of a lode claim must be contained within a rectangle of  $1,500 \times 600$  feet (20.66 acres). Your claim is an irregular shape that exceeds the allowable width. Therefore, you must amend your claim to the dimensions of 1,320 feet (length) x 320 feet (width).

An amendment must be filed for each claim listed above to correct the defects identified. There is a \$10 BLM processing fee for each amendment. The amendments must be received by BLM within 30 days of your receipt of this notice. If the amendments are not received within the 30 day timeframe the mining claims will be declared null and void.