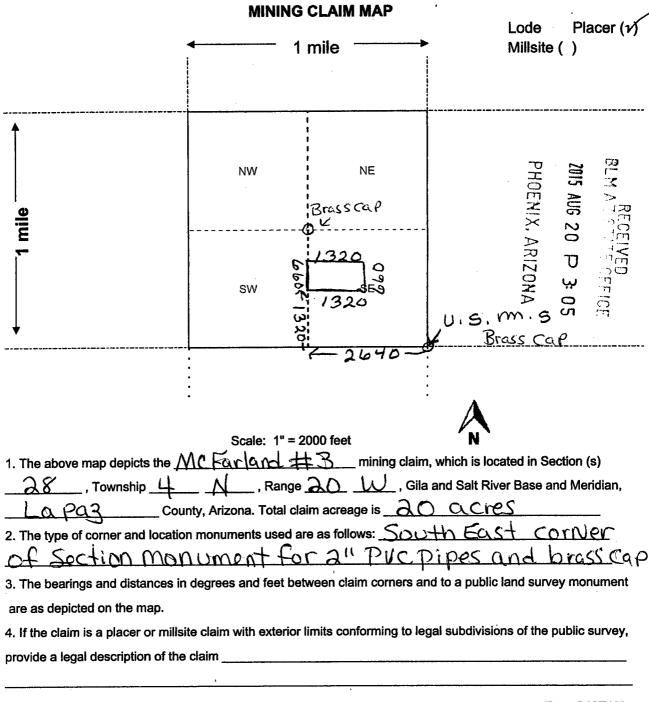

#### **NOTICE**

DANNY IOTT

106 N LAKE ST

MOUNTAIN GROVE, MO 65711-1614

This Notice Affects the Claims

Shown in the Block Below.

AMC430120 - AMC430123 MCFARLAND #1 - MCFARLAND #3, MIDDLE CAMP BAR AND GRILL

#### Mining Claim Location Notice(s) – Amendment(s) Required

Pursuant to Title 43 Code of Federal Regulations (CFR) 3832.1, the Bureau of Land Management (BLM), Arizona State Office, received your notices of location for recording mining claims. In accordance with 43 CFR 3832.12, the claims listed above cannot be accepted as filed and must be amended as noted below.

The dimensions of a lode claim must be contained within a rectangle of  $1,500 \times 600$  feet (20.66 acres). Your claim is an irregular shape that exceeds the allowable width. Therefore, you must amend your claim to the dimensions of 1,320 feet (length) x 320 feet (width).

An amendment must be filed for each claim listed above to correct the defects identified. There is a \$10 BLM processing fee for each amendment. The amendments must be received by BLM within 30 days of your receipt of this notice. If the amendments are not received within the 30 day timeframe the mining claims will be declared null and void.