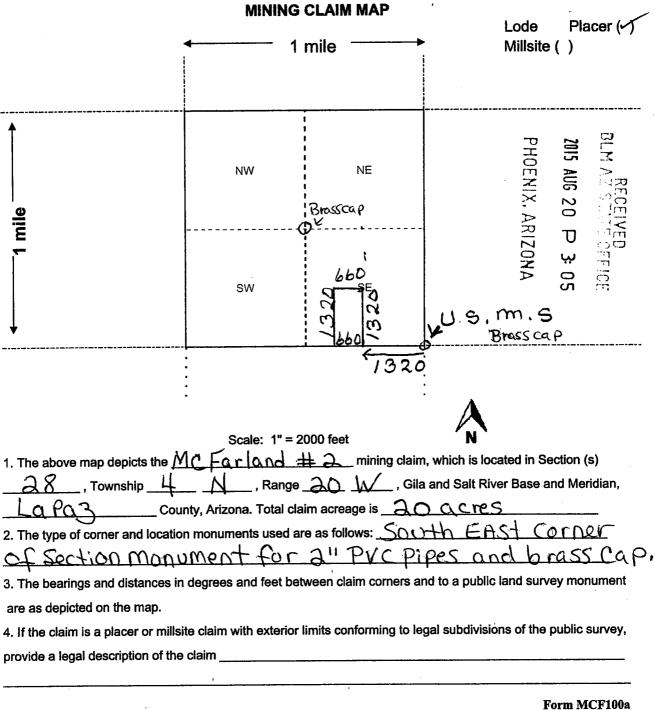

#### **NOTICE**

DANNY IOTT

106 N LAKE ST

MOUNTAIN GROVE, MO 65711-1614

This Notice Affects the Claims

Shown in the Block Below.

AMC430120 - AMC430123 MCFARLAND #1 - MCFARLAND #3, MIDDLE CAMP BAR AND GRILL

#### Mining Claim Location Notice(s) – Amendment(s) Required

Pursuant to Title 43 Code of Federal Regulations (CFR) 3832.1, the Bureau of Land Management (BLM), Arizona State Office, received your notices of location for recording mining claims. In accordance with 43 CFR 3832.12, the claims listed above cannot be accepted as filed and must be amended as noted below.

The dimensions of a lode claim must be contained within a rectangle of  $1,500 \times 600$  feet (20.66 acres). Your claim is an irregular shape that exceeds the allowable width. Therefore, you must amend your claim to the dimensions of 1,320 feet (length) x 320 feet (width).

An amendment must be filed for each claim listed above to correct the defects identified. There is a \$10 BLM processing fee for each amendment. The amendments must be received by BLM within 30 days of your receipt of this notice. If the amendments are not received within the 30 day timeframe the mining claims will be declared null and void.